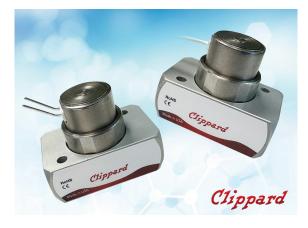

## **Clippard EHS High Pressure Electronic Valves**

*Cincinnati, Ohio* -- The EHS series is precision-engineered to deliver robust performance in higher pressure (up to 1,000 psig) applications, prioritizing both safe functionality and the reduction of potential leak points.

Building upon the foundation set by the ES series, the EHS incorporates key features such as substantial cross sectional o-rings, proven poppet designs, and strategic placement of mounting hardware outside the flow path. The EHS series is the preferred choice for high-pressure applications that demand lasting, low-leak performance.

- · Specially engineered for reliability in demanding high-pressure applications
- Easy installation and maintenance
- Proven poppet technology
- Compact, space-saving design with optimized flow path

For more information on the new EHS Series or any of Clippard's other 7,000 standard precision flow control products visit clippard.com or call 877-245-6247.